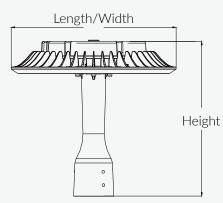

#### **Available Sizes:**

| Туре   | LED Pole Light Post Top | LED Pole Light Architectural Post Top |
|--------|-------------------------|---------------------------------------|
| Length | 14.6Inch(370mm)         | 17.8Inch(452mm)                       |
| Width  | 14.6Inch(370mm)         | 17.8Inch(452mm)                       |
| Height | 13.6Inch(346mm)         | 21.3Inch(541mm)                       |