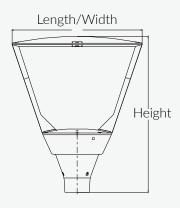

#### **Available Sizes:**

| Туре   | LED Pole Light Post Top | LED Pole Light Architectural Post Top |
|--------|-------------------------|---------------------------------------|
| Length | 14.6Inch(370mm)         | 17.8Inch(452mm)                       |
| Width  | 14.6Inch(370mm)         | 17.8Inch(452mm)                       |
| Height | 13.6Inch(346mm)         | 21.3Inch(541mm)                       |