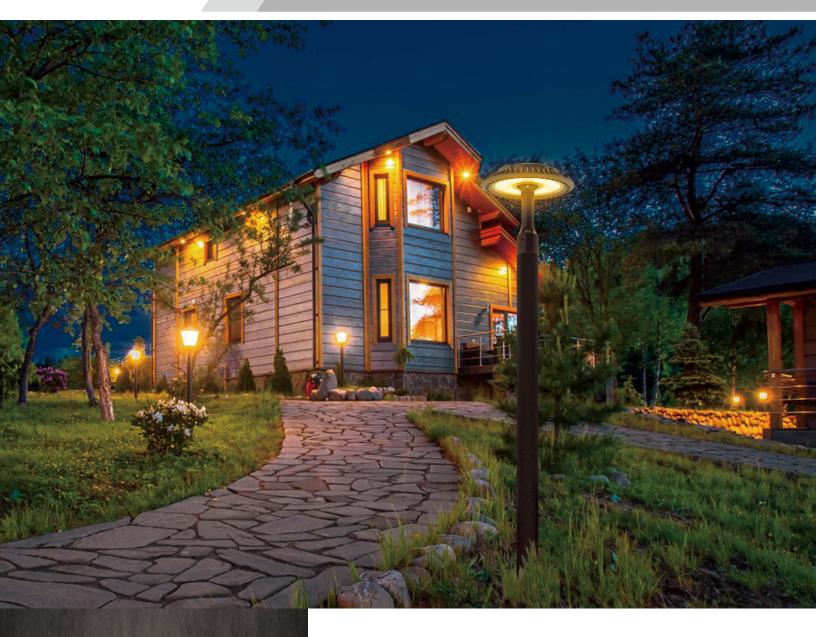

## **Product Details:**

Transform your outdoor area into a bright and safe space with LED Pole Lights. These outdoor garden lights provide ample illumination, added safety, and a touch of character to your walkway, driveway, pathway, garden path, patio, or any other outdoor spaces. The durable corrosion-resistant cast aluminum construction of this post mount fixture ensures years of beautiful light, making it a stunning focal point on its own. Suitable for wet locations, the powder-coated aluminum housing maintains a new-like appearance for years. Mountable on any standard 2 3/8 inch or 3-inch light pole or lamp post, the black finish gives it a modern look that will enhance the beauty of your outdoor space.

## Application place:

Ideal for pathway, street, front yard, city expressway, trunk/rustic road, factories, playground, school, garden, courtyard, parking lot, public park, walkway, exterior, driveway, store so on.