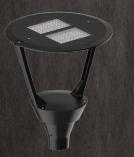

## **LED Pole Light**

LED Pole Light Post Top

LED Pole Light Architectural Post Top

0-10V Dimming

Aluminum shell, sturdy and durable

Wet location

#### **Available Sizes:**

| Туре   | LED Pole Light Post Top | LED Pole Light Architectural Post Top |
|--------|-------------------------|---------------------------------------|
| Length | 14.6Inch(370mm)         | 17.8Inch(452mm)                       |
| Width  | 14.6Inch(370mm)         | 17.8Inch(452mm)                       |
| Height | 13.6Inch(346mm)         | 21.3Inch(541mm)                       |

### **Technical Date:**

| Picture                | T                                 |                                       |
|------------------------|-----------------------------------|---------------------------------------|
| Туре                   | LED Pole Light Post Top           | LED Pole Light Architectural Post Top |
| Rated Voltage          | 120-277V                          |                                       |
| Rated Power            | 150W                              | 100W                                  |
| Power Factor           | 0.9                               |                                       |
| Declared Luminous Flux | 18000lm                           | 12000lm                               |
| Color Temperature      | 5000K                             |                                       |
| Average Ra             | 70                                |                                       |
| Beam Angle             | 90°                               |                                       |
| Average Life           | 50000H                            |                                       |
| Working Temperature    | -40 °C (-40 °F )~40 °C (+104 °F ) |                                       |
| Material               | Aluminium + PC                    |                                       |
| Dimmable               | 0-10V                             |                                       |
| Environment            | Wet Location                      |                                       |
| Certificate            | ETL,FCC,DLC                       |                                       |