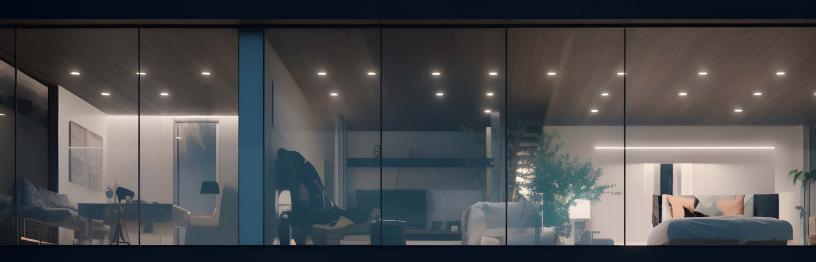

### Application:

The Diana Spot Light Series has the features of simple and beautiful appearance, compact structure, lightweight and easy to use, soft light, safe use and high efficiency; It is a kind of LED luminaire suitable for indoor lighting which is directly mounted on the ordinary mounting surface. Used in shopping malls, offices, airport terminals, train stations, subways, etc. .Different scenes have different local lighting designs, and you can enjoy life in more detail.

## Application place:

Residential home/Living room/Bedroom/Apartments/Hotel/Restaurant.