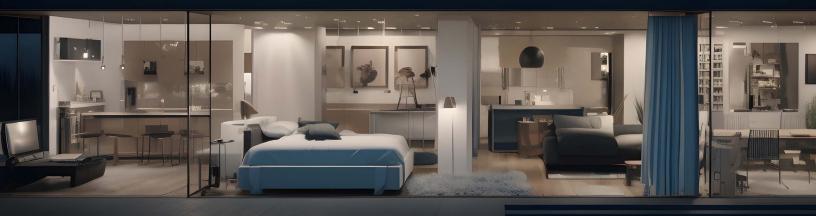

### Application:

The Diana Spot Light Series has the features of simple and beautiful appearance, compact structure, lightweight and easy to use, soft light, safe use and high efficiency; It is a kind of LED luminaire suitable for indoor lighting which is directly mounted on the ordinary mounting surface. Used in shopping malls, offices, airport terminals, train stations, subways, etc. .Different scenes have different local lighting designs, and you can enjoy life in more detail.

## Application place:

Residential home/Living room/Bedroom/Apartments/Hotel/Restaurant.