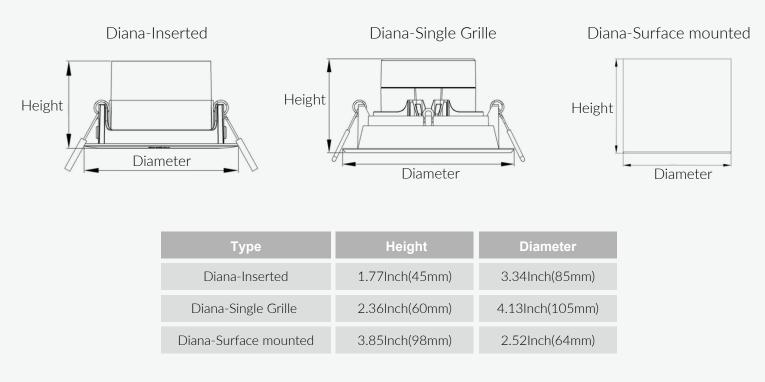

ordinary mounting surface. Used in shopping malls, offices, airport terminals, train stations, subways, etc. .Different scenes have different local lighting designs, and you can enjoy life in more detail.

#### Feature & Benefits:

- 1.Optional: Inserted, Surface mounted
- 2. Modular design, 3 appearance options
- 3. High light transmission polyester convex lens to reduce light loss.

4.No Flicker and Buzzing, comfortable for your eyes, provides a comfortable,stress-free atmosphere 5.CRI90 High ability of revealing the colors of various objects faithfully and protect your eyes,allowing you to enjoy the most realistic objects' color. provides a comfortable,stress-free atmosphere.

## Application place:

Residential home/Living room/Bedroom/Apartments/Hotel/Restaurant.

## Available Sizes:





# Diana Spot Light Series

#### **Technical Date:**

| Lamp Type              | Diana-Inserted           | Diana-Single Grille | Diana-Surface mounted |
|------------------------|--------------------------|---------------------|-----------------------|
| Input Voltage          | 220-240V                 |                     |                       |
| Rated Power            | 4.8W                     |                     |                       |
| Declared Luminous Flux | Useful 350lm             |                     |                       |
| Color Temperature      | 3000K/6500K              |                     |                       |
| Average Ra             | 90                       |                     |                       |
| Beam Angle             | 15°/24°/36°