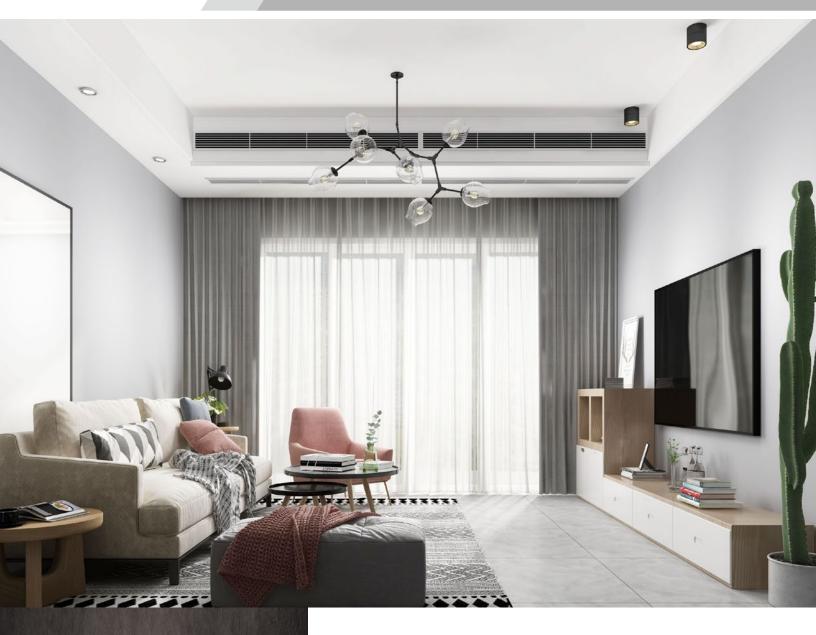

#### Introduce :

In the minimalist design without the main light, the absence of the main light will not only make the room dull, but have a sense of atmosphere and fashion. Choose the corresponding lighting design in different scenes, which can bring you a unique and comfortable life feeling. LED downlights not only have bright and soft lighting, but also fashionable color schemes, adding a touch of youthful modernity to the original luxury.

#### **Application place :**

The modern and simple design makes the lamps suitable for dining room, living room, corridor, kitchen, bedroom and many other applications. Also suitable for store lighting, gallery lighting, display lighting, task lighting and so on.