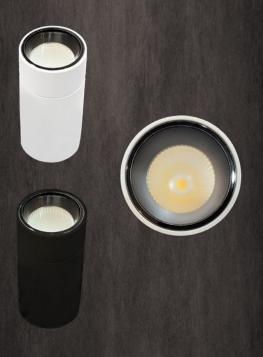

# Surface Mounted Spot light COB Type





**СЕ** СВ



#### Introduce :

In the minimalist design without the main light, the absence of the main light will not only make the room dull, but have a sense of atmosphere and fashion. Choose the corresponding lighting design in different scenes, which can bring you a unique and comfortable life feeling. LED downlights not only have bright and soft lighting, but also fashionable color schemes, adding a touch of youthful modernity to the original luxury.

#### Features & Benefits :

- Easy Installation by mounting brackets, fast and convenient.
- High quality aluminum, good heat dissipation, guaranteed life, up to 25000hrs.
- High light transmission polyester convex lens to reduce light loss.
- No Flicker and Buzzing, comfortable for your eyes, provides a comfortable, stress-free atmos