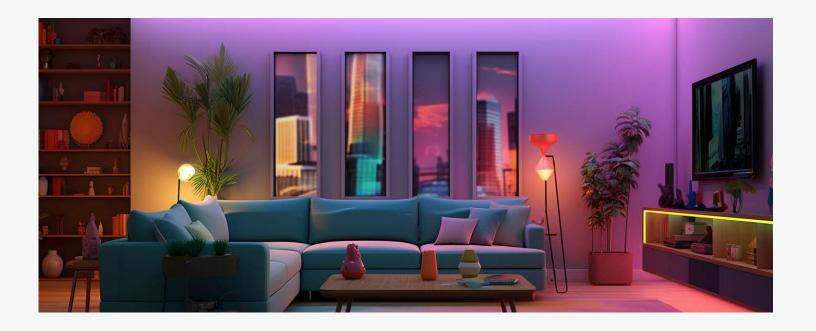

#### **FULL COLOR**

With 1600 colors, customize variable light modes.

#### Application:

Transform your home with the smart Wi-Fi LED Flush Mount Ceiling Fixture from TOPSTAR. Measuring 10 inches across, this fixture emits 1200 lumens of bright, even lighting for bedrooms, living rooms, dining rooms, and more. It comes in an aluminum housing with a contemporary nickel finish that accentuates the look of any room. Use your favorite smart device to easily turn lights on/off, dim, set groups and schedules from anywhere. Choose energizing daylight or wind down with relaxing soft white light. Get creative with color, it's all up to you. Control lighting with simple voice commands or an intuitive mobile app. Install and connect directly to your 2.4GHz home Wi-Fi in minutes. Enhance high-CRI LED light makes colors vibrant and skin tones look more natural, all while saving energy and lasting for years. It has never been easier to customize your home's lighting to suit your lifestyle.

#### Application place:

The product is suitable for residential home, living room and so on.