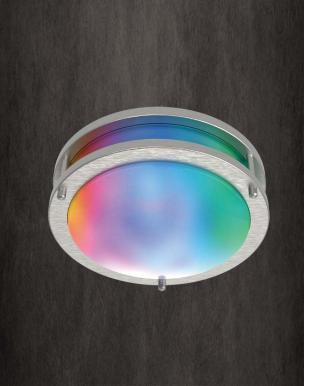

## Smart LED Flush Mount Ceiling Light Double Ring

### Smart LED Flush Mount Ceiling Light Double Ring

#### Application:

Transform your home with the smart Wi-Fi LED Flush Mount Ceiling Fixture from TOPSTAR. Measuring 10 inches across, this fixture emits 1200 lumens of bright, even lighting for bedrooms, living rooms, dining rooms, and more. It comes in an aluminum housing with a contemporary nickel finish that accentuates the look of any room. Use your favorite smart device to easily turn lights on/off, dim, set groups and schedules from anywhere. Choose energizing daylight or wind down with relaxing soft white light. Get creative with color, it's all up to you. Control lighting with simple voice commands or an intuitive mobile app. Install and connect directly to your 2.4GHz home Wi-Fi in minutes. Enhance high-CRI LED light makes colors vibrant and skin tones look more natural, all while saving energy and lasting for years. It has never been easier to customize your home's lighting to suit your lifestyle.

#### Feature & Benefits:

- 1. Function optional: DIM, TW, RGBCW.
- 2. Support Matter over Wi-Fi or Matter over Thread protocol.
- 3. With the ability to support a stunning array of 1600 colors and an adjustable color temperature ranging from 2700K to 6500K.
- 4. Enhance high-CRI LED light makes colors vibrant.
- 5. Turn on/off, adjust lighting, set groups and schedules with your smartphone.
- 6. Compatible with Google Home and Amazon Alexa voice assistants.

# Smart LED Flush Mount Ceiling Light Double Ring