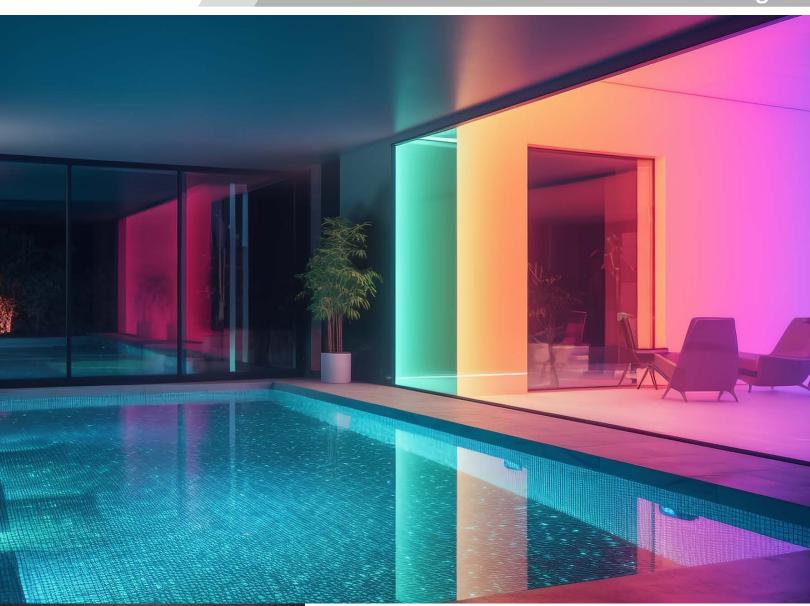

#### **FULL COLOR**

With 1600 colors, customize variable light modes.

#### Application:

Transform your home with the smart Wi-Fi LED Flush Mount Ceiling Fixture from TOPSTAR. Measuring 10 inches across, this fixture emits 1200 lumens of bright, even lighting for bedrooms, living rooms, dining rooms, and more. It comes in an aluminum housing with a contemporary nickel finish that accentuates the look of any room. Use your favorite smart device to easily turn lights on/off, dim, set groups and schedules from anywhere. Choose energizing daylight or wind down with relaxing soft white light. Get creative with color, it's all up to you. Control lighting with simple voice commands or an intuitive mobile app. Install and connect directly to your 2.4GHz home Wi-Fi in minutes. Enhance high-CRI LED light makes colors vibrant and skin tones look more natural, all while saving energy and lasting for years. It has never been easier to customize your home's lighting to suit your lifestyle.

#### Feature & Benefits:

- 1. Function optional: DIM, TW, RGBCW.
- 2. Support Matter over Wi-Fi or Matter over Thread protocol.
- 3. With the ability to support a stunning array of 1600 colors and an adjustable color temperature ranging from 2700K to 6500K.
- 4. Enhance high-CRI LED light makes colors vibrant.
- 5. Turn on/off, adjust lighting, set groups and schedules with your smartphone.
- 6. Compatible with Google Home and Amazon Alexa voice assistants.