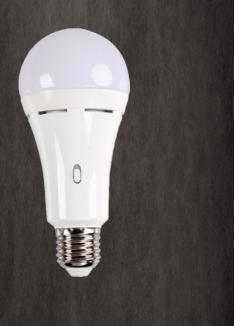

# **Battery Backup A65**

Rechargeable Battery

#### Introduce:

The Battery Backup bulb works as regular led bulb, With battery backup, This bulb will stay bright during power outage for up to 5hours, you will never be left in dark again. The self-charging light bulb will always back you up. traditional incandescent lamp. It also offer comfortable lighting with high CRI 80+ (color rendering index); These bulbs deliver bright, crisp color ideal indoor and outdoor use. It can light up every dark corner thanks to its incredible 806lm output that puts an end to worrying about tripping and falling in the dark.