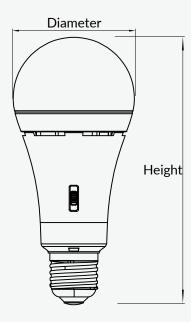

### **Available Sizes:**

| Туре | Diameter | Height |
|------|----------|--------|
| A65  | 66mm     | 144mm  |