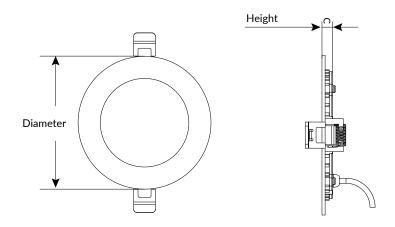

#### Available Sizes:

| Model           | Height | Diameter |
|-----------------|--------|----------|
| Athena G2 4Inch | 16.5mm | 120mm    |
| Athena G2 6Inch | 16.5mm | 168mm    |
| Athena G2 8Inch | 16.5mm | 223mm    |