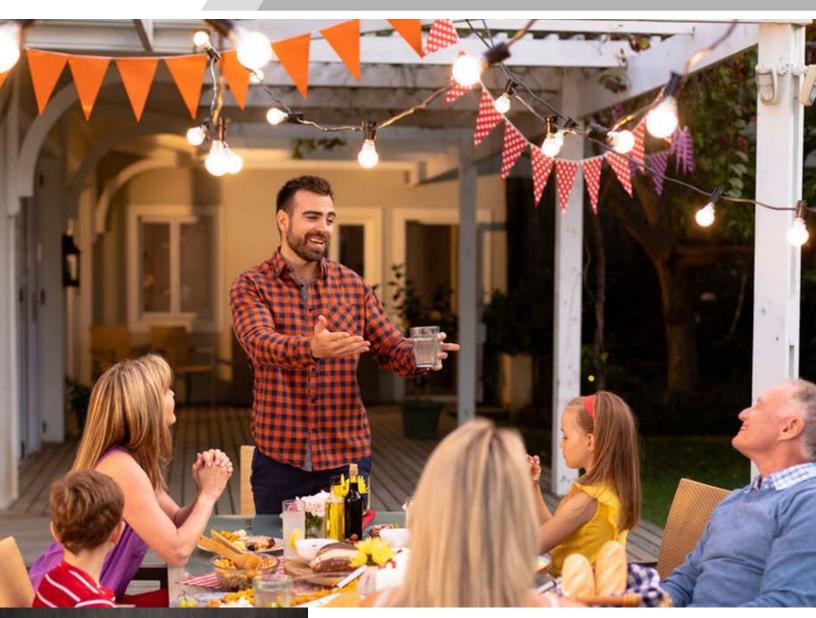

#### Application place:

Our vintage style LED bulbs are ideal for your home, office, restaurant, lobbies, cafés and hotel.