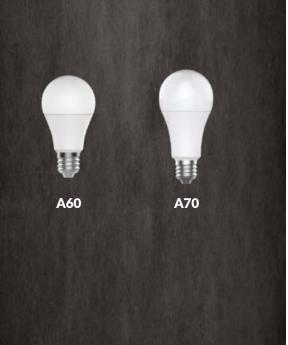

# **Available Sizes:**

| Туре | Diameter       | Height          |
|------|----------------|-----------------|
| A60  | 2.36Inch(60mm) | 4.25Inch(108mm) |
| A70  | 2.76Inch(70mm) | 5.43Inch(138mm) |