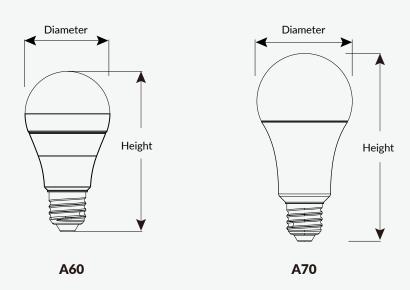

# **Available Sizes:**

| Туре | Diameter       | Height          |
|------|----------------|-----------------|
| A60  | 2.36Inch(60mm) | 4.25Inch(108mm) |
| A70  | 2.76Inch(70mm) | 5.43Inch(138mm) |