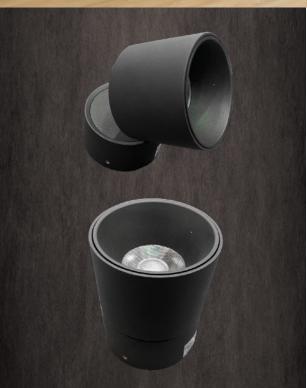

#### Introduce:

A circular folding anti-glare spotlight with a clear surface, which can rotate freely in 360°; the geometric lines on the exterior of the lamp outline a modern style and soft layered effect, which can be used in any scene. In the minimalist design without the main light, the absence of the main light will not only make the room dull, but have a sense of atmosphere and fashion. Choose the corresponding lighting design in different scenes, which can bring you a unique and comfortable life feeling. LED downlights not only have bright and soft lighting, but also fashionable color schemes, adding a touch of youthful modernity to the original luxury.

#### Features & Benefits:

- The lamp head can be adjusted in a humanized 360-degree rotation..
- Multi-angle adjustment, spatial lighting to say goodbye to dead angle.
- Two Appearances, can be matched with different decoration styles.
- High quality aluminum, good heat dissipation, guaranteed life,up to 25000hrs.
- No Flicker and Buzzing, comfortable for your eyes, provides a comfortable, stress-free atmosphere.
- High display index Ra90, like a built-in filter, the color fiber is full and the color is truly restored and protect your eyes, allowing you to enjoy the most realistic objects' color. provides a comfortable, stress-free atmo sphere.