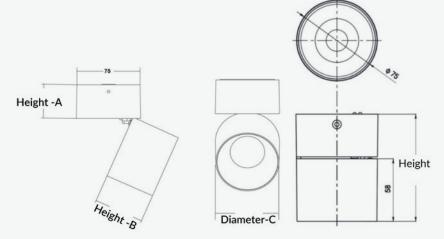

| Туре                                        | Height | Height -A | Height -B | Diameter |
|---------------------------------------------|--------|-----------|-----------|----------|
| SM Spot light Rotated folding circular Type | 100mm  | 40mm      | 58mm      | 75mm     |