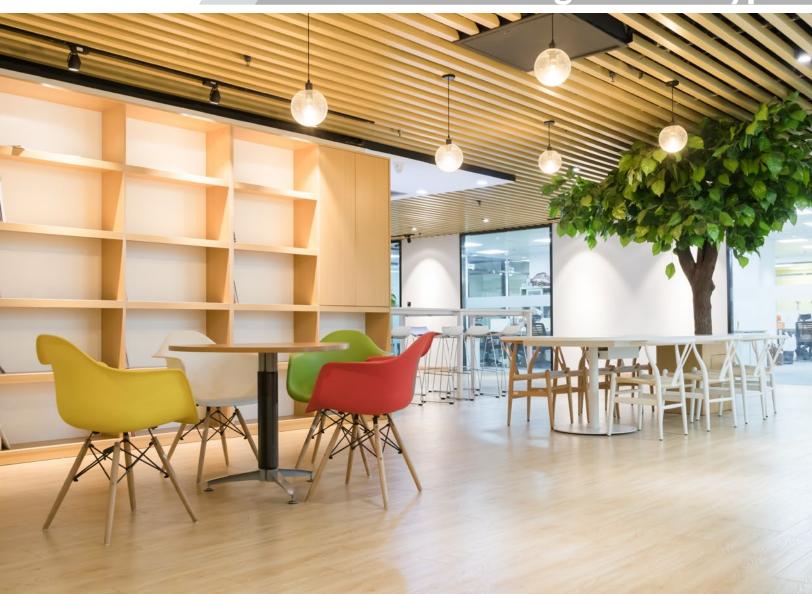

### **Application place:**

The modern and simple design makes the lamps suitable for dining room, living room, corridor, kitchen, bedroom and many other applications. Also suitable for store lighting, gallery lighting, display lighting, task lighting and so on .