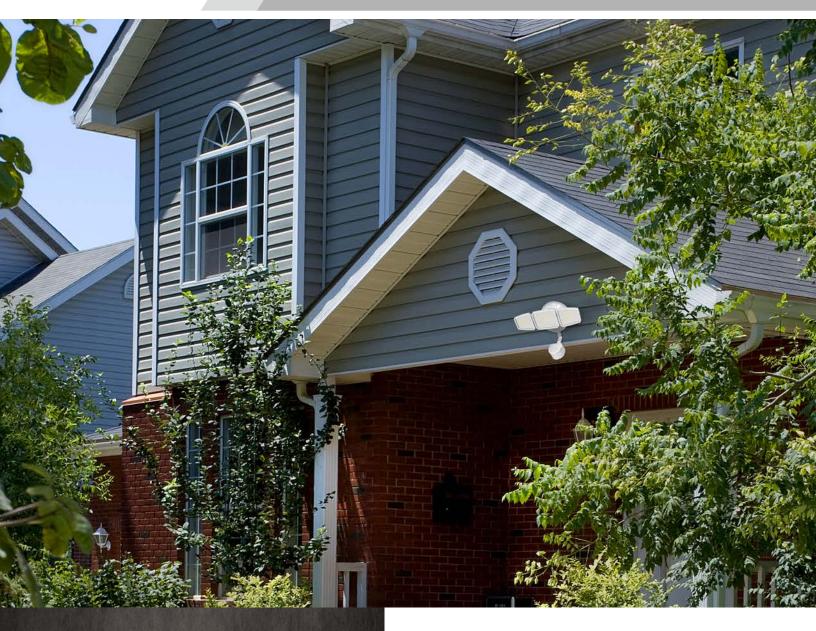

#### Introduce:

Security Lights Motion Outdoor - LED security lights can be triggered by moving people, animals or cars; 150 ° detection angle; 70ft sensing range; It only takes a few wiring steps to install it on the wall, bringing extra security to your home.

Security Light Waterproof - Made of durable Plastic material, this LED motion sensor security lights can survive in rain, sleet or snow weather

### Application place:

The product is suitable for Porch/patio, Backyard, Front door, Common area, Driveway, Walkway and so on.