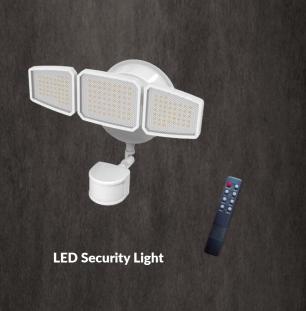

## **LED Security Light**

#### Features & Benefits:

- Default 5000K cool white color temperature
- 3 adjustable heads design can move upwards.downwards, and horizontally
- Fixtures made of durable material, waterproof ensures the outdoor light fixture can function well in extreme weather
- Quick and easy installation
- Fixture can be stand alone, or PIR sensor, or with security camera system

### **Technical Date:**

| Туре                   | Security Light PIR Sensor       |
|------------------------|---------------------------------|
| Rated Voltage          | 120V                            |
| Rated Power            | 45W                             |
| Power Factor           | 0.7                             |
| Declared Luminous Flux | 5500lm                          |
| Color Temperature      | 5000K                           |
| Average Ra             | 80                              |
| Beam Angle             | 270°                            |
| Average Life           | 15000H                          |
| Working Temperature    | -20°C (-4°F) ~<br>40°C (+104°F) |
| Material               | Plastic                         |
| Dimmable               | No                              |
| Length                 | 11.6Inch(295mm)                 |
| Width                  | 8.8Inch(223mm)                  |
| Height                 | 5.9Inch(150mm)                  |
| Environment            | Wet Location                    |
| Certificate            | ETL、FCC                         |
|                        |                                 |