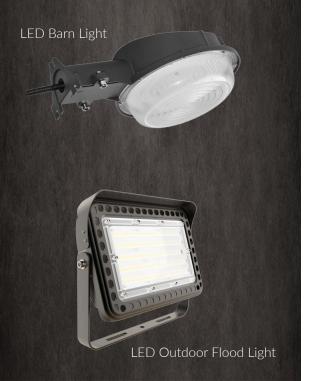

# **LED Flood Light& Barn Light**

0-10V Dimming

High quality aluminium shell

Wet location

# **LED Flood Light& Barn Light**

#### **Technical Date:**

|                        | LED Outdoor Flood Light    | LED Barn Light  |
|------------------------|----------------------------|-----------------|
| Rated Voltage          | 120-277V                   |                 |
| Rated Power            | 100W                       | 50W             |
| Power Factor           | 0.7                        |                 |
| Declared Luminous Flux | 13200lm                    | 6600m           |
| Color Temperature      | 5000K                      |                 |
| Average Ra             | 70                         |                 |
| Beam Angle             | 90°                        |                 |
| Average Life           | 50000H                     |                 |
| Working Temperature    | -20°C (-4°F)~40°C (+104°F) |                 |
| Material               | Aluminium + Glass          | Aluminium + PC  |
| Dimmable               | 0-10V                      |                 |
| Length                 | 11.96Inch(349mm)           | 11.2Inch(285mm) |
| Width                  | 7.67Inch(195mm)            | 7.66Inch(195mm) |
| Height                 | 3.35Inch(85mm)             | 3.9Inch(99mm)   |
| Environment            | Wet Location               |                 |
| Certificate            | ETL,FCC,DLC                |                 |