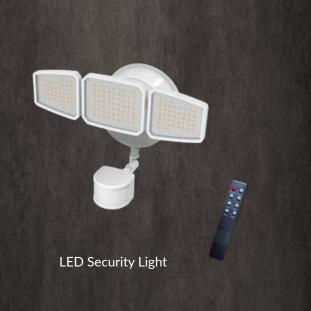

# **LED Security Light**

Adjustable Angle

Sensor

Wet Location

## **LED Security Light**

#### Features & Benefits:

- Default 5000K cool white color temperature
- 3 adjustable heads design can move upwards.downwards, and horizontally
- Fixtures made of durable material, waterproof ensures the outdoor light fixture can function well in extreme weather
- Quick and easy installation
- Fixture can be stand alone, or PIR sensor, or with security camera system