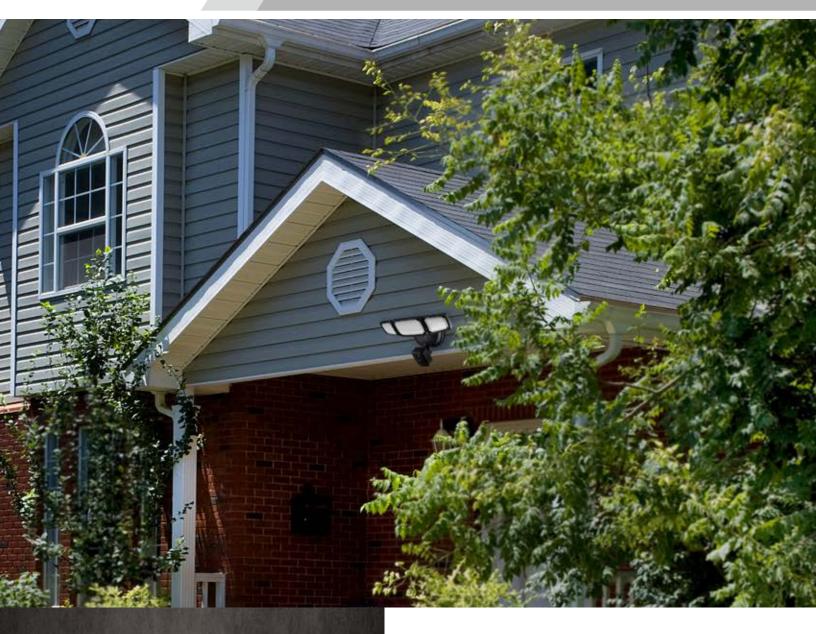

#### Introduce:

Security Lights Motion Outdoor - LED security lights can be triggered by moving people, animals or cars; 150 ° detection angle; 70ft sensing range; It only takes a few wiring steps to install it on the wall, bringing extra security to your home.

### Application place:

The product is suitable for Porch/patio, Backyard, Front door, Common area, Driveway, Walkway and so on.