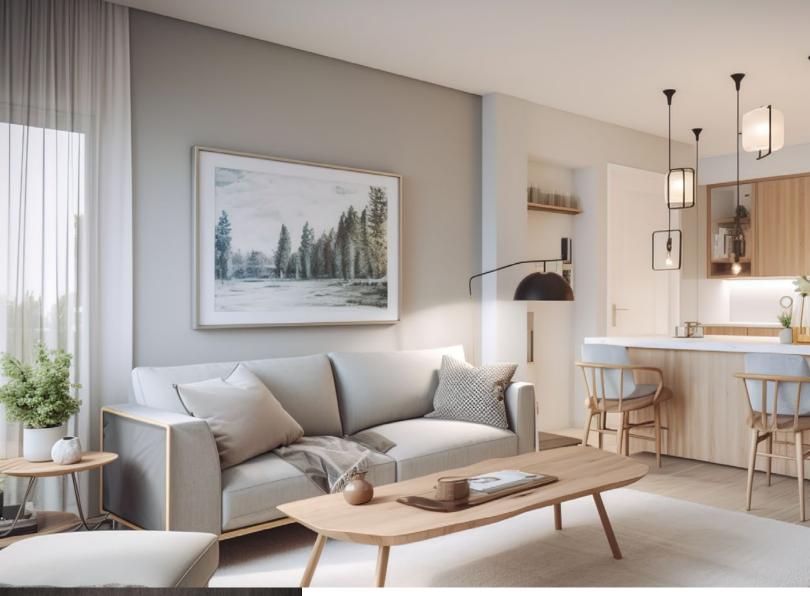

### **Application :**

The Selene Panel Ceiling light focuses on high quality LED Lighting.Low-profile modern style, this modern ceiling light looks elegant, clean and minimalistic and is therefore ideal for modern furnishing styles. The lights are perfect for any area with low ceiling. The flat back of the flush light fixture blends in with the ceiling, freeing up space while matching any decorating style. Ideal for bedroom, kitchen, dining room, closet, bathroom, living room, laundry room, etc.

#### **Application place :**

Residential home/Living room/Bedroom/Apartments...