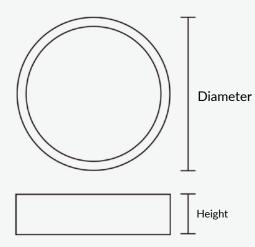

### **Available Sizes :**

| Туре        | Height | Diameter |
|-------------|--------|----------|
| Selene D220 | 25mm   | 225mm    |
| Selene D300 | 25mm   | 300mm    |
| Selene D400 | 25mm   | 400mm    |