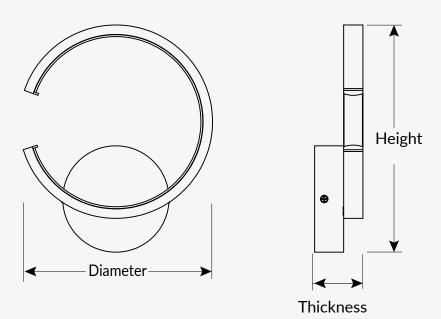

#### **Available Sizes:**

| Туре                     | Diameter        | Height          | Thickness      |
|--------------------------|-----------------|-----------------|----------------|
| Ring Dimmable wall light | 7.9 Inch(200mm) | 9.3 Inch(235mm) | 2.0 Inch(50mm) |