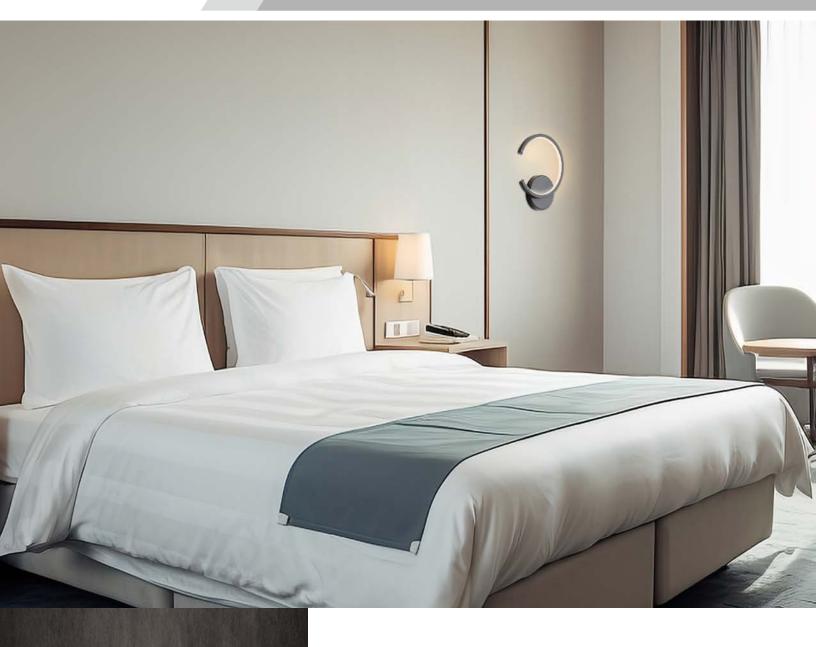

Ring Dimmable wall light

decorative and general lighting applications to create a warm and comfortable atmosphere. The ring light provide an ideal solution for applications such as bedroom, study and living room.

#### **Application place:**

Bedroom/Living room/Corridor/Porch/Study...