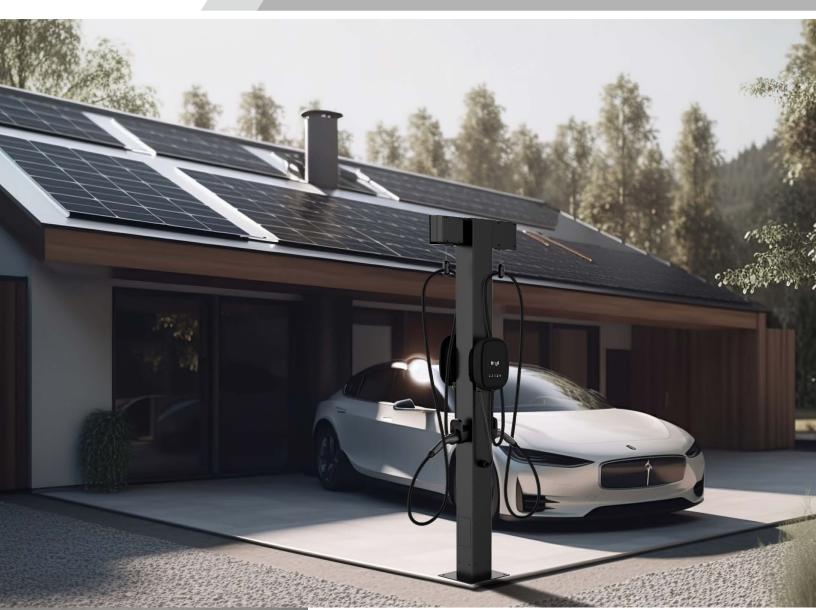

## **EV Charging Station Retractor**

## **Features**

- Retractor with spring loaded tether suspends cable for convenient storage
- An economical and efficient cable management solution
- Designed to be mounted to wall or pedestal
- Compatible with all charging station cables

Suitable for NA & EU