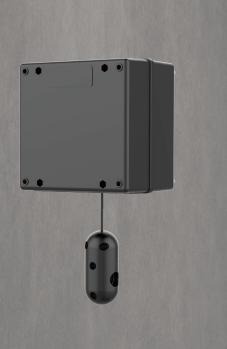

## **EV Charging Station Retractor**

## **Features**

- Retractor with spring loaded tether suspends cable for convenient storage
- An economical and efficient cable management solution
- Designed to be mounted to wall or pedestal
- Compatible with all charging station cables

## **Technical Date:**

| Material                     | ABS, 201 stainlees steel                                                                 |
|------------------------------|------------------------------------------------------------------------------------------|
| Dimension                    | Include bracket: 7.6in × 6.4in × 4.6in (195mm × 162mm ×118mm)                            |
|                              | Without bracket: 6.0in × 6.0in × 4.4in (153mm × 153mm ×110.8mm)                          |
| Weight                       | 7.3LBs/3.3kg (Include bracket)                                                           |
| Cable Winding Length         | 13.1FT (4.0m)                                                                            |
| Pulling and Rolling Strength | ≥2.2LBs                                                                                  |
| Operating Temperature        | -22°F to 122°F (-30°C to 50°C)                                                           |
| Life Span                    | ≥10000times(Slow pull natural recovery)                                                  |
| Output Cable                 | Connects to existing EVSE. Type 1 SAE J1772 cord, AC Level 2, 32-48A rated (7.6-11.5 kW) |
|                              | Retractor is only available in 7FT pedestal.                                             |