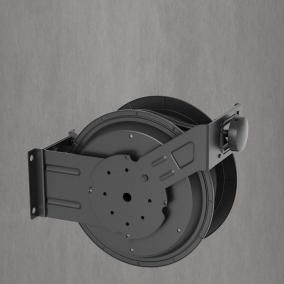

# EV Charging Station Reel Type Cable Management

#### Features

- Charge cable is self-retracting and locking
- Cable length about 18-feet (or 25-feet) with Type 1 SAE J1772 connector
- Universal mounting bracket for pedestal, wall or ceiling placement
- Suitable for indoor and outdoor use

## EV Charging Station Reel Type Cable Management

### **Technical Date:**

| Material                     | PA6 nylon reinforced 30%,304 stainless steel standard screws,<br>hot rolled thin steel plate bracke |
|------------------------------|-----------------------------------------------------------------------------------------------------|
| Dimension                    | 13.5in × 11.8in × 7.2in (410mm × 360mm × 220mm)                                                     |
| Weight                       | 25.3Bs/11.5kg (Excluded cable)                                                                      |
| Cable Winding Length         | Based on the length of the charging cable                                                           |
| Pulling and Rolling Strength | ≥2.2LBs                                                                                             |
| Operating Temperature        | -22°F to 122°F (-30°C to 50°C )                                                                     |
| Life Span                    | ≥10000times(Slow pull natural recovery)                                                             |
| Safety                       | Flame-retardant nylon PA66 flame-retardant reinforced 30% nylon fire-resistant material.            |
| Output Cable                 | Connects to existing EVSE. Type 1 SAE J1772 cord, AC Level 2, 32-48A rated (7.6-11.5 kW)            |
|                              | Cable Management System is only available in 7FT pedestal.                                          |