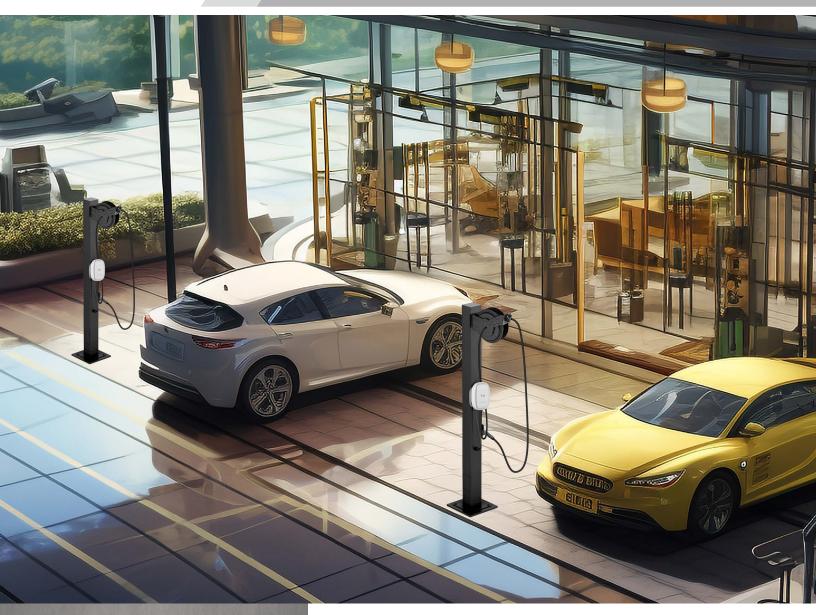

# EV Charging Station Reel Type Cable Management

#### Features

- Charge cable is self-retracting and locking
- Cable length about 18-feet (or 25-feet) with Type 1 SAE J1772 connector
- Universal mounting bracket for pedestal, wall or ceiling placement
- Suitable for indoor and outdoor use

### Suitable for NA & EU

## EV Charging Station Reel Type Cable Management