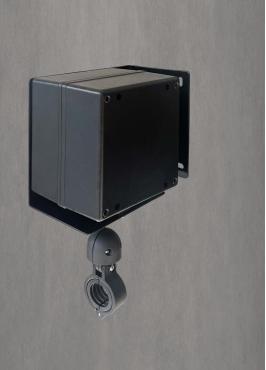

## **EV Charging Station Retractor**

## **Technical Date:**

| Material                     | ABS, 304 stainlees steel                                                                 |
|------------------------------|------------------------------------------------------------------------------------------|
| Dimension                    | Include bracket: 7.9in × 6.9in × 5.1in (200mm × 175mm × 130mm)                           |
|                              | Without bracket: 5.9in × 5.9in × 4.9in (150mm × 150mm × 125mm)                           |
| Weight                       | Include bracket: 8.7LBs/3.95kg                                                           |
| Cable Winding Length         | 13.1FT (4.0m)                                                                            |
| Pulling and Rolling Strength | ≥2.2LBs                                                                                  |
| Operating Temperature        | -22°F to 122°F (-30°C to 50°C)                                                           |
| Life Span                    | ≥10000times(Slow pull natural recovery)                                                  |
| Output Cable                 | Connects to existing EVSE. Type 1 SAE J1772 cord, AC Level 2, 32-80A rated (7.6-19.2 kW) |
|                              | Retractor is only available in 7FT pedestal.                                             |