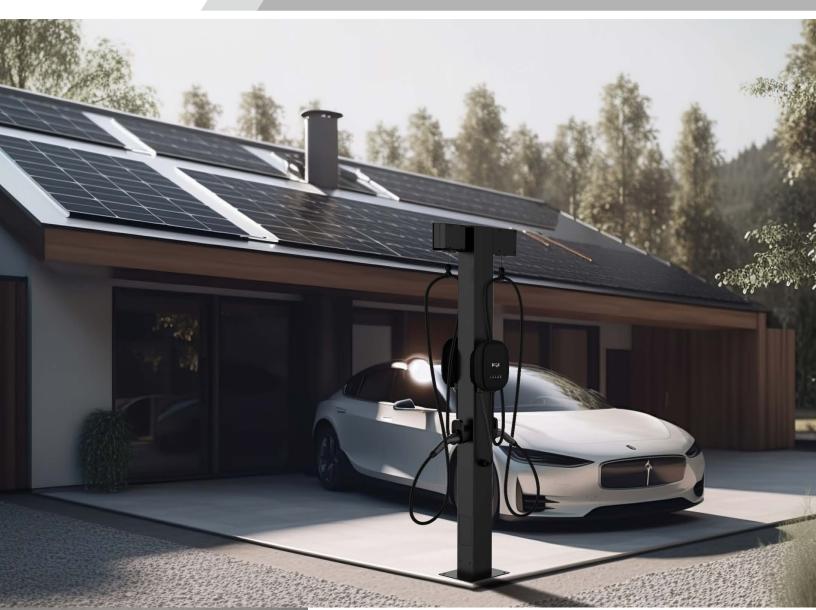

## **EV Charging Station Retractor**

## **Features**

- Retractor with spring loaded tether suspends cable for convenient storage
- An economical and efficient cable management solution
- Designed to be mounted to wall or pedestal
- Compatible with all charging station cables

Suitable for NA & EU