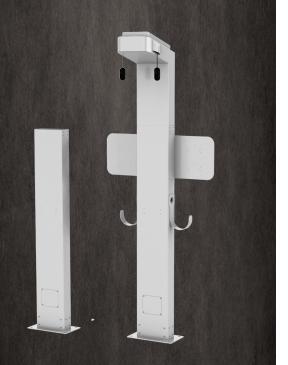

## **EV Charging Station Pedestal**

## **Technical Date:**

| Model No.         | 5FT:EVT003                                                                                                                                                                      | 7FT:EVT004                |
|-------------------|---------------------------------------------------------------------------------------------------------------------------------------------------------------------------------|---------------------------|
| Dimension - inch  | Pedestal: 5FT: 9.8×3.9×60.0                                                                                                                                                     | Pedestal: 7FT: 9.8×3.9×84 |
|                   | Base: 14.0×8.1×0.24                                                                                                                                                             |                           |
| Weight            | 5FT: 54LBs                                                                                                                                                                      | 7FT: 101LBs               |
| Charging Stations | Mount up to 2 charging stations                                                                                                                                                 |                           |
| Compliance        | Charging station and holster mounts are compliance with Americans with Disabilities Act Standards (ADA) recommended charge connect height of less than 48" and greater than 24" |                           |
| Installation      | Ground-based; anchor installation into concrete                                                                                                                                 |                           |