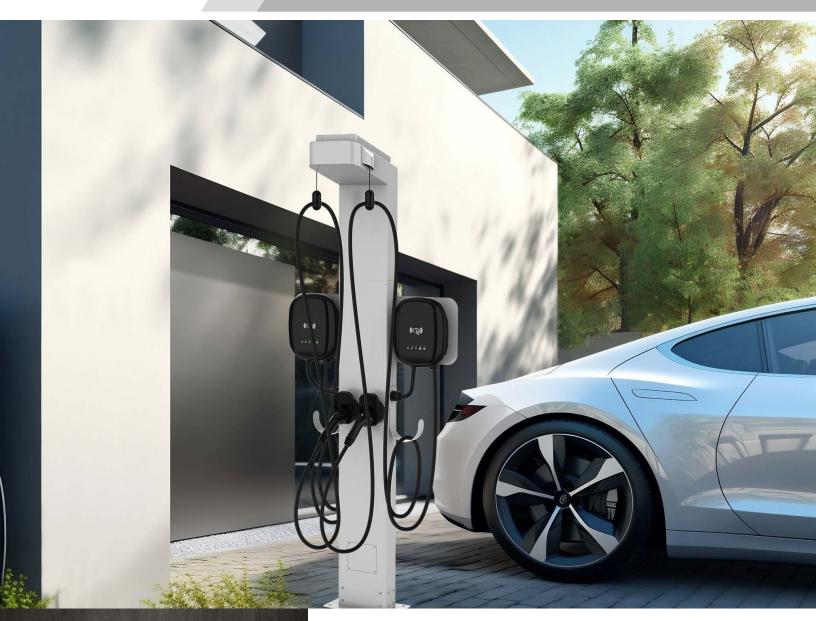

## **EV Charging Station Pedestal**

## **Features**

- Weather-resistant construction: anti-corrosion powder coated.
- Concealed raceway: wiring is safely enclosed within the pedestal.
- Water-resistant access panel.
- Built-in Retractor

Suitable for NA & EU