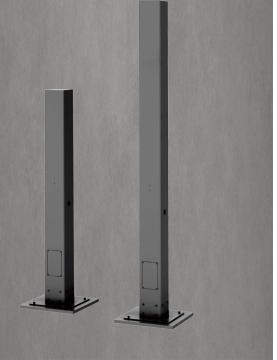

## **Technical Date:**

| Model No.         | 5FT:EVT001                                                                                                                                                                         | 7FT:EVT002                  |
|-------------------|------------------------------------------------------------------------------------------------------------------------------------------------------------------------------------|-----------------------------|
| Dimension - inch  | Pedestal: 5FT: 6.0×6.0×60.0                                                                                                                                                        | Pedestal: 7FT: 6.0×6.0×84.0 |
|                   | Base: 12.0×12.0× 0.24                                                                                                                                                              |                             |
| Weight            | 5FT: 42LBs                                                                                                                                                                         | 7FT: 54LBs                  |
| Charging Stations | Mount up to 2 charging stations                                                                                                                                                    |                             |
| Compliance        | Charging station and holster mounts are compliance with Americans with Disabilities Act<br>Standards (ADA) recommended charge connect height of less than 48" and greater than 24" |                             |
| Installation      | Ground-based; anchor installation into concrete                                                                                                                                    |                             |