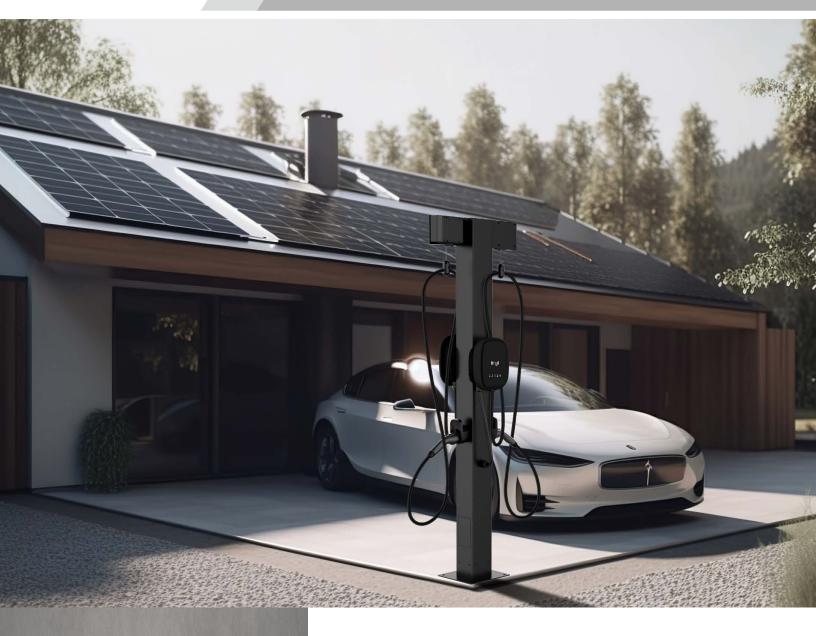

## **EV Charging Station Pedestal**

## Features

- Weather-resistant construction: anti-corrosion powder coated.
- Concealed raceway: wiring is safely enclosed within the pedestal.
- Water-resistant access panel.

## Suitable for NA & EU