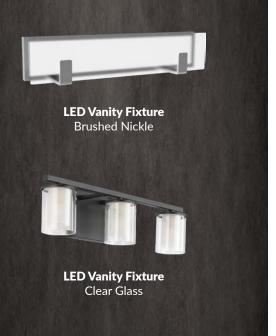

# **LED Vanity Fixture**

Metal shell, sturdy and durable

Uniform luminescence

Clear glass

# **LED Vanity Fixture**

### Features & Benefits:

- Brush nickel/ Matte Black finish with partially frosted glass
- Sturdy steel construction
- Meets ETL requirements rated for safety
- Hardware included for easy installation
- Suitable for damp locations