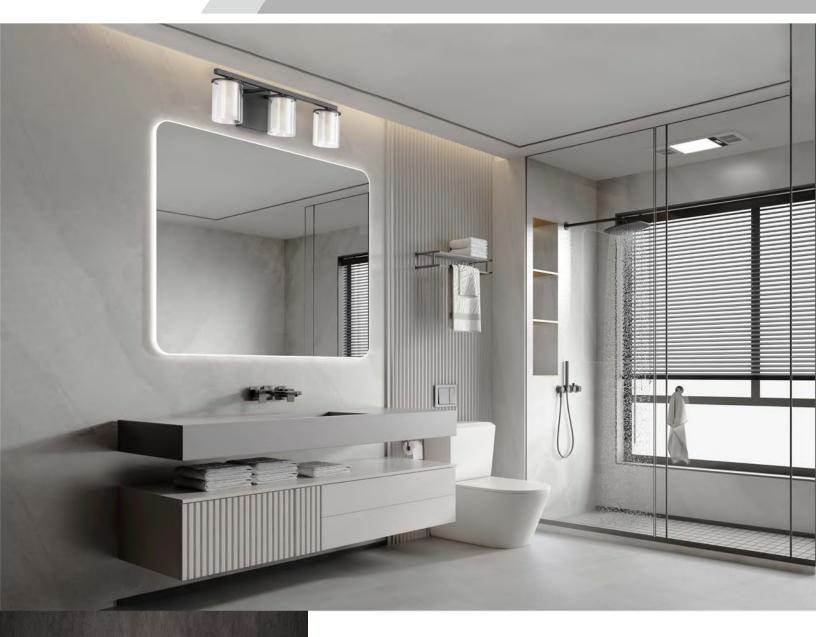

#### Introduce:

Topstar Collection features contemporary style vanity lighting that will provide ample task light where needed most in bathroom and powder room areas. The frosted glass cover makes the light softer.

## Application place:

The product is suitable for Bathroom, Hallways, Restaurants, Hotel and so on.