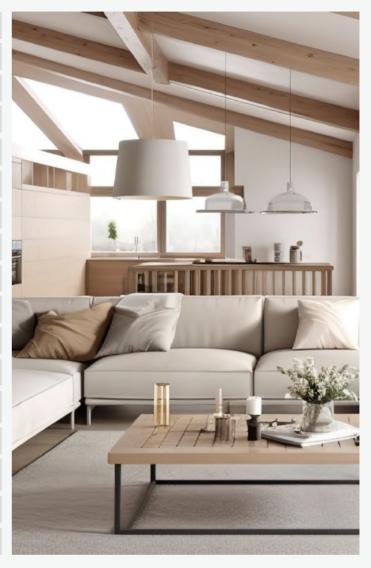

#### **Application place:**

The product is suitable for residential home, living room, apartments and so on.

| Туре | Diameter       | Height          |
|------|----------------|-----------------|
| A60  | 2.36Inch(60mm) | 4.45Inch(113mm) |