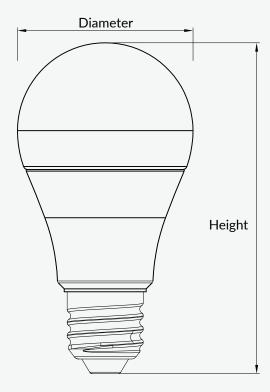

#### **Application place:**

The product is suitable for residential home, living room, apartments and so on.

| Туре | Diameter       | Height          |
|------|----------------|-----------------|
| A60  | 2.36Inch(60mm) | 4.45Inch(113mm) |