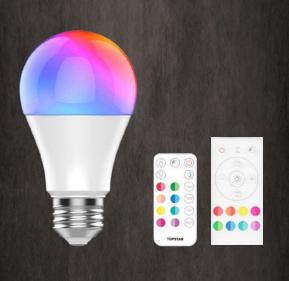

#### **REMOTE CONTROL**

Easy operate with remote control.

#### Introduce:

Light up your next special occasion with these festive LED color-changing party bulbs from TOPSTAR. They have 16 colors, one click to choose, and 5 brightness levels and 4 color rotation effects (Flash, Strobe, Fade, and Smooth Transitions). Bulb have both automatic and manual settings, transitioning smoothly through each color cycle. Combine bulbs in the same room for fun color-changing effects. TOPSTAR Color Changing LED bulbs turn on instantly to full brightness. At the same time, switch the 2700K Soft White or 6500K Daylight to meet the daily lighting needs. Brilliant colors, rich choices, so the party never has to stop.

#### Features & Benefits:

- Work with IR remote control.
- With 16 colors, one click to choose.
- Also can customize variable light modes
- Brightness adjustment.
- 4 different lighting mode optional